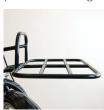

### FRONT RACK STYLE:

Front Rack with Rail (for baskets, 6-packs, etc)

Front Rack without Rail (for blankets, large items, etc)