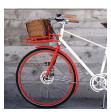

# **BLACK ASH MARKET BASKET:**

Each basket splint is hand pounded, cut, shaved, and shaped to ensure the uniqueness and quality of every basket. Made in Upstate NY by Swamp Road Baskets.

Black Ash Market Basket (\$550)