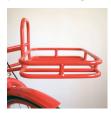

### FRONT RACK STYLE:

Front Rack with Rail (for baskets, 6-packs, etc)

Front Rack without Rail (for blankets, large items, etc)