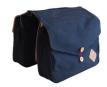

ant chainguard
- · Double leg kickstand
- Cork handles
- · Crane brass bell

# **BIKE SIZING:**

Small: 5'-1" to 5'4" (< 29" inseam)

Medium: 5'-5" to 5'8" (29"- 32" inseam)

Large: 5'-9" to 6'-6" (> 32" inseam)

Other (Indicate height & inseam below)

# **COLOR:**

Specify initial color preferences and we'll mail out a physical color swatch book to select from.

Front Color



#### Back Color



### FRONT RACK STYLE:

Front Rack with Rail (for baskets, 6-packs, etc)



Front Rack without Rail (for blankets, large items, etc)





# **REAR SADDLEBAG:**

Designed in collaboration with Winter Session. Folds into an integrated bag that serves double duty as a seat for picking up hitchhiking friends. Fits standard rear racks. Made in Denver, CO.

Hunter Green (\$300)







Navy Blue (\$300)







# **BLACK ASH MARKET BASKET:**

Each basket splint is hand pounded, cut, shaved, and shaped to ensure the uniqueness and quality of every basket. Made in Upstate NY by Swamp Road Baskets.

Black Ash Market Basket (\$550)



# **WOOL CAMP BLANKET & ACCESSORY STRAPS:**

Camp blanket is made of 100% wool. Accessory straps are 1" nylon webbing and plastic hardware. From Topo Designs of Colorado. Made in Colorado.

Wool Blanket in Grey with Red Accessory Straps (\$200)



### **CONTACT INFORMATION**

| First Name                             |       | Last Name |
|----------------------------------------|-------|-----------|
|                                        |       |           |
| Name or Monogram for Custom Bike Label |       |           |
|