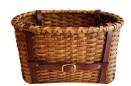

# **BLACK ASH MARKET BASKET:**

Each basket splint is hand pounded, cut, shaved, and shaped to ensure the uniqueness and quality of every basket. Made in Upstate NY by Swamp Road Baskets.

Black Ash Market Basket (\$550)